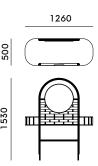

de black

frame: black varnish baluster: black varnish body: black stained birch

# **Product description**

Dressing table Hide Your Soul is part of "The Hidden" collection by SPLOT.

It is a perfect solution to make you look fabulous. It has 1 drawer for storage necessary items. It tells a story of modern folklore.

It is fully handmade according to our philosophy of coming back to the craft and local production. Inspired by Podlasie district and it's beautiful landscapes. Furniture is available in 4 colours. Body is oiled, frames are lacquered. Make yourself look perfect at your own sanctuarium!

## **Materials**

• frame: solid oak (varnished)

• body: birch veneer (oiled)

• baluster: solid oak (varnished)

 shelves: birch plywood with oak face veneer (varnished)

### **Dimensions**