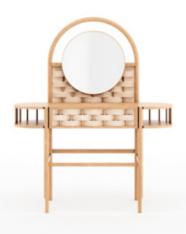

# Hide Your Soul

# **Product description**

Dressing table Hide Your Soul is part of "The Hidden" collection by SPLOT.

It is a perfect solution to make you look fabulous. It has 1 drawer for storage necessary items. It tells a story of modern folklore.

It is fully handmade according to our philosophy of coming back to the craft and local production. Inspired by Podlasie district and it's beautiful landscapes. Furniture is available in 4 colours. Body is oiled, frames are lacquered. Make yourself look perfect at your own sanctuarium!